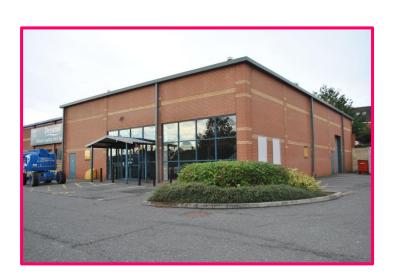

#### Location

The property is located on a small Retail Park, fronting the A52 London Road on the edge of Grantham Town Centre. London Road is a major arterial route linking the town with Nottingham across the A1 to the west and Boston to the east.

Externally, there are approximately 22 customer parking spaces, with a further 26 shared with Farmfoods and Blockbuster.

Servicing is via a roller shutter door on the side elevation.