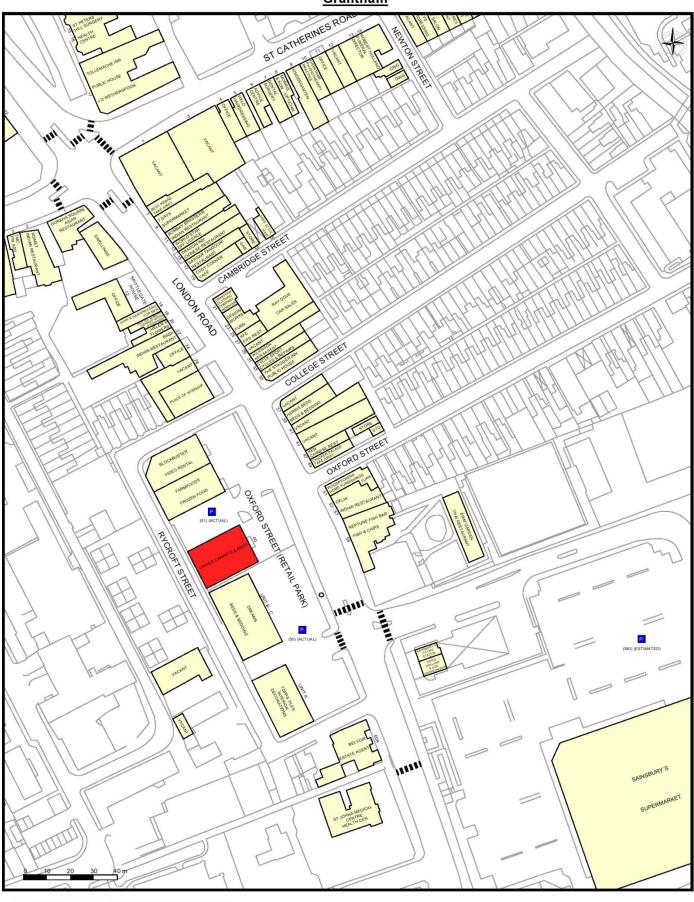

#### Location

The property is located on a small Retail Park, fronting the A52 London Road on the edge of Grantham Town Centre. London Road is a major arterial route linking the town with Nottingham across the A1 to the west and Boston to the east.

The unit shares its section of the Park with **Farmfoods** and **Blockbuster**, whilst the section beyond is occupied by **Dreams** and **Topps Tiles**.

There is a **Sainsbury's Supermarket** across the road.

Externally, there are approximately 22 customer parking spaces, with a further 26 shared with Farmfoods and Blockbuster.

Servicing is via a roller shutter door on the side elevation.