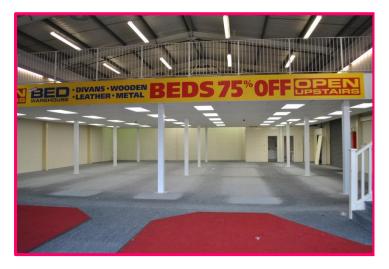

# Description

The property comprises a substantial retail warehouse unit with ancillary staff kitchen and WC. The unit has the benefit of a half cover mezzanine floor which was installed by the tenant as a tenant's improvement.

#### Accommodation

The unit provides the following approximate floor areas on a GIA basis:

GF 4,533 sq ft 421.15 sq m Mezz 2,338 sq ft 217.21 sq m TOTAL 6,871 sq ft 638.36 sq m